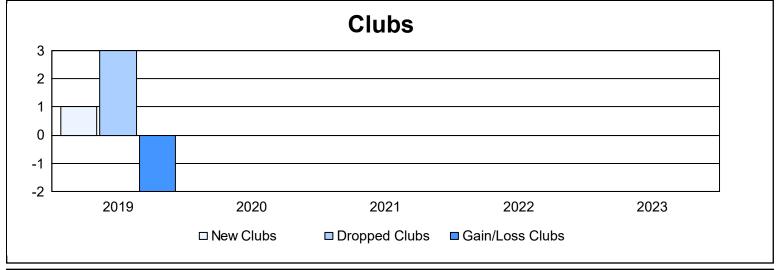

District 390 As of June 2023 Cumulative

| Year      | New<br>Clubs | Dropped<br>Clubs | Gain/<br>Loss<br>Clubs | New<br>Members | Charter<br>Members | Reinstate<br>Members | Transfer<br>Members | Total<br>Member<br>Added | Total<br>Members<br>Dropped | Gain/<br>Loss<br>Members |
|-----------|--------------|------------------|------------------------|----------------|--------------------|----------------------|---------------------|--------------------------|-----------------------------|--------------------------|
| 2018-2019 | 1            | 3                | -2                     | 311            | 68                 | 18                   | 18                  | 415                      | 505                         | -90                      |
| 2019-2020 | 0            | 0                | 0                      | 4              | 30                 | 40                   | 31                  | 105                      | 277                         | -172                     |
| 2020-2021 | 0            | 0                | 0                      | 358            | 12                 | 6                    | 29                  | 405                      | 334                         | 71                       |
| 2021-2022 | 0            | 0                | 0                      | 277            | 12                 | 4                    | 10                  | 303                      | 277                         | 26                       |
| 2022-2023 | 0            | 0                | 0                      | 217            | 11                 | 6                    | 16                  | 250                      | 292                         | -42                      |
| Average   | 0            | 1                | 0                      | 233            | 27                 | 15                   | 21                  | 296                      | 337                         | -41                      |