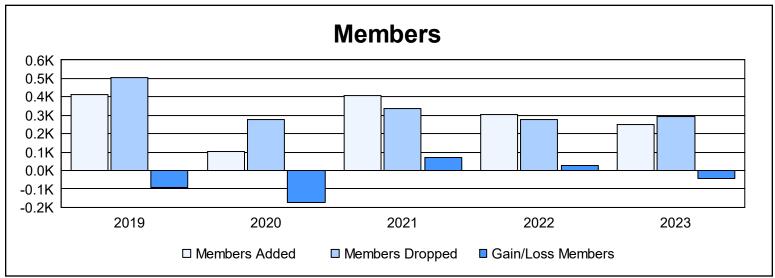

District 390 As of June 2023 Cumulative

| Year      | New<br>Clubs | Dropped<br>Clubs | Gain/<br>Loss<br>Clubs | New<br>Members | Charter<br>Members | Reinstate<br>Members | Transfer<br>Members | Total<br>Member<br>Added | Total<br>Members<br>Dropped | Gain/<br>Loss<br>Members |
|-----------|--------------|------------------|------------------------|----------------|--------------------|----------------------|---------------------|--------------------------|-----------------------------|--------------------------|
| 2018-2019 | 1            | 3                | -2                     | 311            | 68                 | 18                   | 18                  | 415                      | 505                         | -90                      |
| 2019-2020 | 0            | 0                | 0                      | 4              | 30                 | 40                   | 31                  | 105                      | 277                         | -172                     |
| 2020-2021 | 0            | 0                | 0                      | 358            | 12                 | 6                    | 29                  | 405                      | 334                         | 71                       |
| 2021-2022 | 0            | 0                | 0                      | 277            | 12                 | 4                    | 10                  | 303                      | 277                         | 26                       |
| 2022-2023 | 0            | 0                | 0                      | 217            | 11                 | 6                    | 16                  | 250                      | 292                         | -42                      |
| Average   | 0            | 1                | 0                      | 233            | 27                 | 15                   | 21                  | 296                      | 337                         | -41                      |